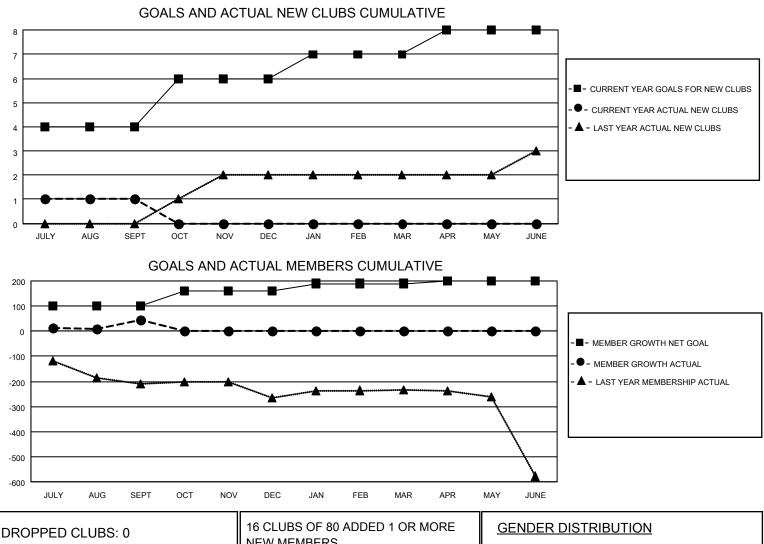

## LOCATION INDIA

District 321C2

Results as of: 9/30/2020

| Clubs                 |               |           |               | Members               |                         |                         |                                                    |  |
|-----------------------|---------------|-----------|---------------|-----------------------|-------------------------|-------------------------|----------------------------------------------------|--|
| RESULTS FOR 2020-2021 |               |           |               | RESULTS FOR 2020-2021 |                         |                         |                                                    |  |
| QUARTER               | NEW CLUB GOAL | NEW CLUBS | DROPPED CLUBS | QUARTER               | MBER GROWTH NET<br>GOAL | MEMBER GROWTH<br>ACTUAL | DROPPED<br>MEMBERS ACTUAL<br>(including transfers) |  |
| JULY/AUG/SEPT         | 4             | 1         | 0             | JULY/AUG/SEPT         | 100                     | 104                     | 49                                                 |  |
| OCT/NOV/DEC           | 2             | 0         | 0             | OCT/NOV/DEC           | 60                      | 0                       | 0                                                  |  |
| JAN/FEB/MAR           | 1             | 0         | 0             | JAN/FEB/MAR           | 30                      | 0                       | 0                                                  |  |
| APR/MAY/JUNE          | 1             | 0         | 0             | APR/MAY/JUNE          | 10                      | 0                       | 0                                                  |  |

| DROPPED CLUBS: 0 |    | 16 CLUBS OF 80 ADDED 1 OR MORE | GENDER DISTRIBUTION        |                |       |
|------------------|----|--------------------------------|----------------------------|----------------|-------|
|                  |    | NEW MEMBERS                    | MALE                       | 2,068 (69.33%) |       |
|                  |    |                                | FEMALE                     | 915 (30.67%)   |       |
| DROPPED MEMBERS  |    |                                |                            |                |       |
| DECEASED         | 4  | CLICK HERE FOR CUMULATIVE      | TOTAL FAMILY UNIT MEMBERS  |                | 1,733 |
| CLUB CANCELLED   | 0  | MEMBERSHIP DATA                |                            |                |       |
| OTHER 45         |    |                                | FAMILY MEMBERS PAYING HALF |                | 1,098 |
| TOTAL            | 49 |                                |                            |                |       |
|                  |    |                                |                            |                |       |